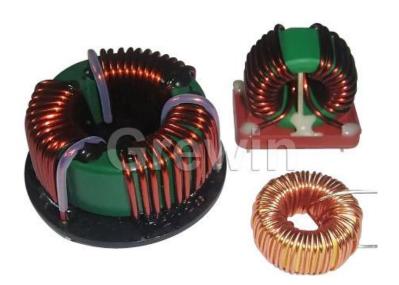

#### **APPLICATION:**

Automatic Coil winding Machines are used for winding the small El transformers, signal transformers, inductors, filter choke coil, relays, current contactors, valve coils, solenoid coils, telecom bobbin transformers. It can complete the coils without any one operator in fully automatically.