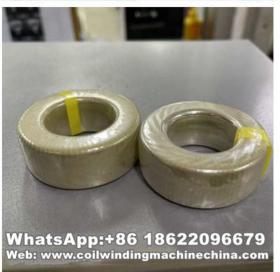

#### **APPLICATION:**

Automatic Coil winding Machines are used for winding the small El transformers, signal transformers, inductors, filter choke coil, relays, current contactors, valve coils, solenoid coils, telecom bobbin transformers. It can complete the coils without any one operator in fully automatically.