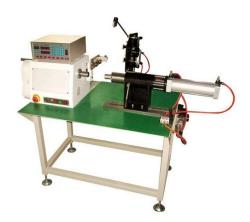

### TEL/WhatsApp: +86 18622096679

NAME: GW-9500 Big Coil Automatic Winding Machine

#### SPECIFICATION:

| Model           | GW-9500         | Spindle       | 1           |
|-----------------|-----------------|---------------|-------------|
| Wire diameter   | 0.5-4.0         | Spindle motor | 500W/DC     |
| Wire spacing    | 0-9.999MM       | Max. speed    | 1600/400RPM |
| Spreading Motor | Stepper motor   | Size          | 950*520*900 |
| Power supply    | AC 220V 50/60HZ | Weight        | 60          |

#### **FEATURES:**

Big Coil Automatic Winding Machines' controller adopts microcomputer control, data setting is easy.

The wireline shaft is driven by a stepping motor with a constant current circuit, with fast wireline speed and high precision.