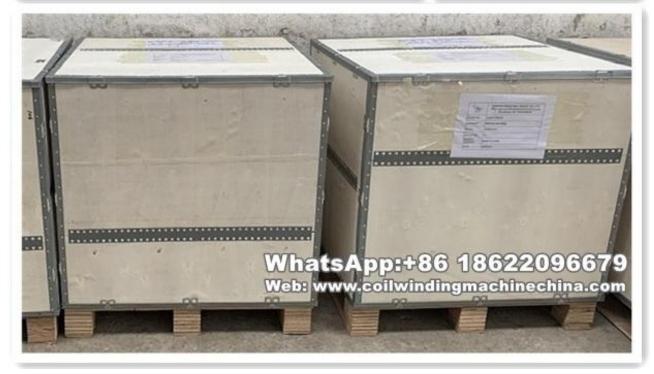

#### **PACKAGING:**

Packaging Material: Carton/Wooden case with foam inside.

- 1.General package(Paper carton or plastic bag): For small euipped parts for Big Coil Automatic Winding Machine
- , Package it with form and pack paper to guarantee unbroken during the transport.
- 2.Wooden case package: For larger scale Big Coil Automatic Winding Machine,we have special skilled carpenter, who would make the proper wooden case with exact thickness,density,length. The up arrow \u03c4marked on the outer wooden case. Buffer material would be put in the wooden case to prevent crack and shock.