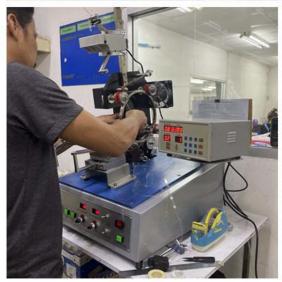

#### **PRACTICAL APPLICATION:**

#### **APPLICATION:**

Automatic Coil winding Machines are used for winding the small El transformers, signal transformers, inductors, filter choke coil, relays, current contactors, valve coils, solenoid coils, telecom bobbin transformers. It can complete the coils without any one operator in fully automatically.