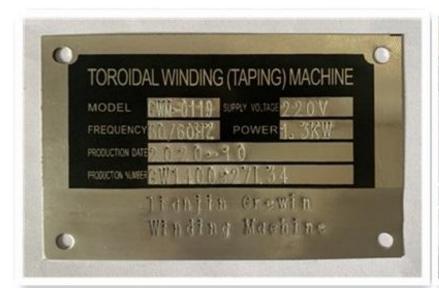

#### SPECIFICATION:

| Model           | GW-9500         | Spindle       | 1           |
|-----------------|-----------------|---------------|-------------|
| Wire diameter   | 0.5-4.0         | Spindle motor | 500W/DC     |
| Wire spacing    | 0-9.999MM       | Max. speed    | 1600/400RPM |
| Spreading Motor | Stepper motor   | Size          | 950*520*900 |
| Power supply    | AC 220V 50/60HZ | Weight        | 60          |