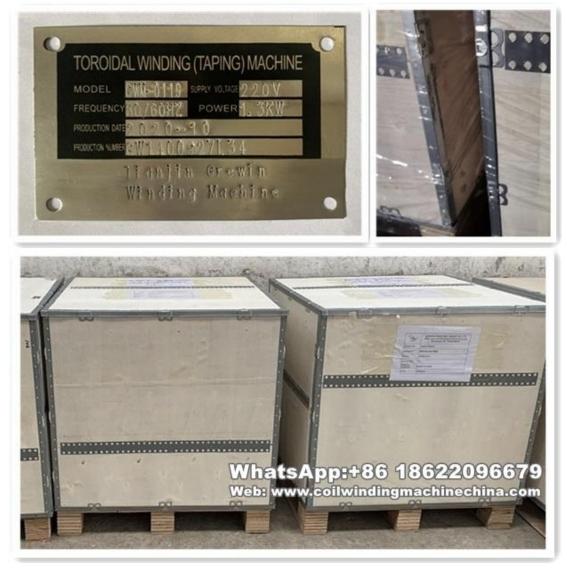

#### PACKAGING:

Packaging Material: Carton/Wooden case with foam inside.

 General package(Paper carton or plastic bag): For small euipped parts for Coil Fully Auto Taping Machine , Package it with form and pack paper to guarantee unbroken during the transport.
Wooden case package: For larger scale Coil Fully Auto Taping Machine ,we have special skilled carpenter, who would make the proper wooden case with exact thickness,density,length. The up arrow ↑ marked on the outer wooden case. Buffer material would be put in the wooden case to prevent crack a nd shock.

#### PACKAGING:

Packaging Material: Carton/Wooden case with foam inside.

 General package(Paper carton or plastic bag): For small euipped parts for Toroidal Transformer Winding Machine , Package it with form and pack paper to guarantee unbroken during the transport.
Wooden case package: For larger scale Toroidal Winding machine ,we have special skilled carpenter, who would make the proper wooden case with exact thickness,density,length. The up arrow ↑ marked on the outer wooden case. Buffer material would be put in the wooden case to prevent crack an d shock.