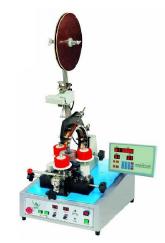

TEL/WhatsApp: +86 18622096679

Mail: admin@coilwindingmachinechina.com Web:www.coilwindingmachinechina.com

NAME: GWTM-850 Coil Fully Auto Taping Machine

#### SPECIFICATION

| Tape width                              | 8 (10,12,15) | Max.winding speed     | 250 rpm              |
|-----------------------------------------|--------------|-----------------------|----------------------|
| Max.final coil.O.D                      | Ф45-200      | Tape spacing          | Proportional linkage |
| Min.final coil.I.D                      | Φ25          | Supply voltage        | AC 220V (50Hz)       |
| Max.finalcoil height                    | 80           | Mechanical dimensions | 550×500×1100         |
| Controller storage capacity<br>Programs | 29 set       | Weight                | 100kg                |

#### FEATURES:

Coil Fully Auto Taping Machine will place insulating tapes on cores and windings in closely controlled fashion.

They are fast and will work with polyester, polyimide and Aramide tapes as well as copper shielding tapes in widths from 6 to 16mm or as specified.

Tape is loaded onto the magazine and cut automatically, and the winding speed increased in order to finish the job in minimum time.

The magazine may be exchanged in minutes to accommodate different tape widths.

This type of Auto Taping Machine is controlled by gear set to precisely set the depth of tapping.

Special relay gear design for quick exchanging of pitch setting gears.

To increase the production volume, the main spindle belt is designed to be with lightly weight to reduce heat caused by motor spinning significantly.

Machine structure is strengthened to perform precise tapping and decrease the damage to screws.

Coil Fully Auto Taping Machine is easy to operate and maintain the machine.