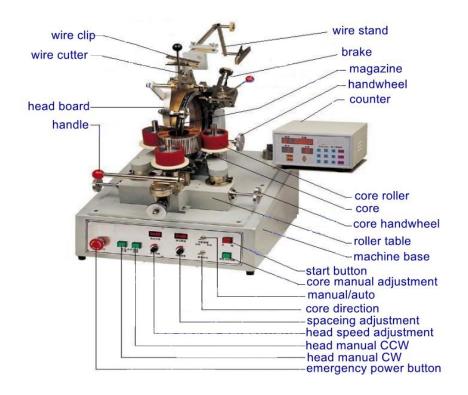

## **TEL/WhatsApp: +86 18622096679**

Mail: admin@coilwindingmachinechina.com Web:www.coilwindingmachinechina.com

Below is the name of all listed accessories for the machine and construction diagram.

(Note:Different machines have different equiped parts)

| FREQUENCY CONVERTER    | IRON COUNTER               |
|------------------------|----------------------------|
| BIG GEAR RING          | HAND RING GEAR             |
| INTERFACE GEAR         | MAINSHAFT GEAR             |
| IMPORTED BEARING       | WIRE PULLEY                |
| WIRE GUIDER BASE       | GREEN SWITCH               |
| POTENTIOMETER          | LEFT RIGHT SWITCH          |
| TRANSDUCER PNP         | COUNTER WIRE               |
| CASE CIRCUIT BOARD     | THE BOARD OF THE CASE BACK |
| CONTROLLER             | TAPE CUTTER                |
| BRAKE UNIT             | WIRE GUIDE WHEEL           |
| DISPLAY AND CONTROLLER | WIRE GUIDE HOLDER          |
| FOR MAGAZINE ROTATION  |                            |
| FOOT PADALS            | PCB BOARD FOR FOOT PADALS  |
| LEATHER BELT           | LEATHER PAD                |
| FAN                    | SPRING FOR TAPE            |