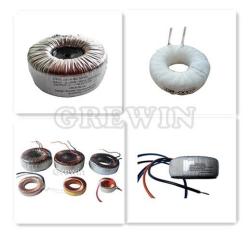

#### **APPLICATION:**

the coil from the machine.

A high speed automatic coil taping machine for application of insulation tape to wound coils. it is best suited to toroidal inductor, toroidal transformer, toroidal current transformer, toroidal coil, toroid choke coil, power inductors, power magnetics, UPS inductor, converter inductors, heavy toroidal core,etc. The coil is placed by an operator on a rotating spindle, and the machine automatically applies the required number of turns of insulation tape, secures the end of the tape with a wiping action, and ejects

It's an accurately and reliability digital automatic toroid-taping machine. it is used for wraping the insulation tape on the toroidal core and windings. Automatic Toroid Transformer Coil Taping Machine is designed to operate with a wide variety of insulation tapes, including Kapton, Polyester, PEN, PVC, PPS, and most other woven and non-woven types.