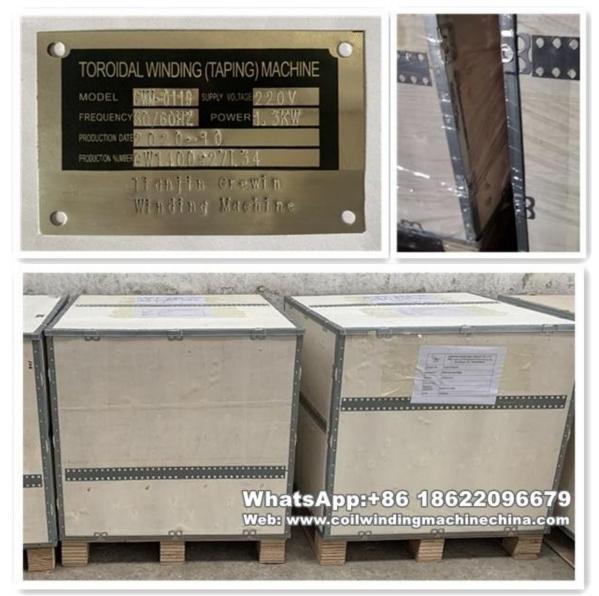

#### PACKAGING:

Packaging Material: Carton/Wooden case with foam inside.

 General package(Paper carton or plastic bag): For small euipped parts for Coil Fully Auto Taping Machine , Package it with form and pack paper to guarantee unbroken during the transport.
Wooden case package: For larger scale Coil Fully Auto Taping Machine ,we have special skilled carpenter, who would make the proper wooden case with exact thickness,density,length. The up arrow ↑ marked on the outer wooden case. Buffer material would be put in the wooden case to prevent crack a nd shock.

#### PACKAGING:

Packaging Material: Carton/Wooden case with foam inside.

 General package(Paper carton or plastic bag): For small euipped parts for Toroidal Transformer Winding Machine , Package it with form and pack paper to guarantee unbroken during the transport.
Wooden case package: For larger scale Toroidal Winding machine ,we have special skilled carpenter, who would make the proper wooden case with exact thickness,density,length. The up arrow ↑ marked on the outer wooden case. Buffer material would be put in the wooden case to prevent crack an d shock.